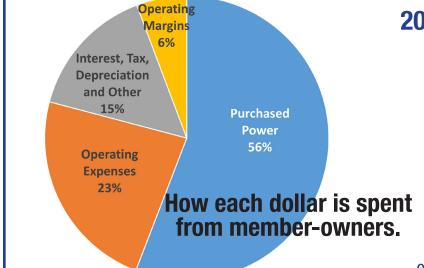

#### Electric Operations Income Statement (See chart below)

| Operating Revenues          | \$36,209,000 | \$36,361,000 | (\$152,000) |
|-----------------------------|--------------|--------------|-------------|
| Purchased Power             | . , ,        | \$20,485,000 | , , ,       |
| Operating Expenses          |              | \$8,075,000  | , ,         |
| Interest, Tax, Depreciation | \$5,487,000  | \$5,204,000  | \$283,000   |
| Operating Margins           | \$2,075,000  | \$2,597,0000 | (\$522,000) |

# 2024 OPERATING REVENUE ELECTRIC OPERATIONS \$36,209,000

**Change** 

POLK BURNETT ELECTRIC COOPERATIVE

A Touchstone Energy Cooperative

See complete 2024 audit on polkburnett.com under My Co-op.