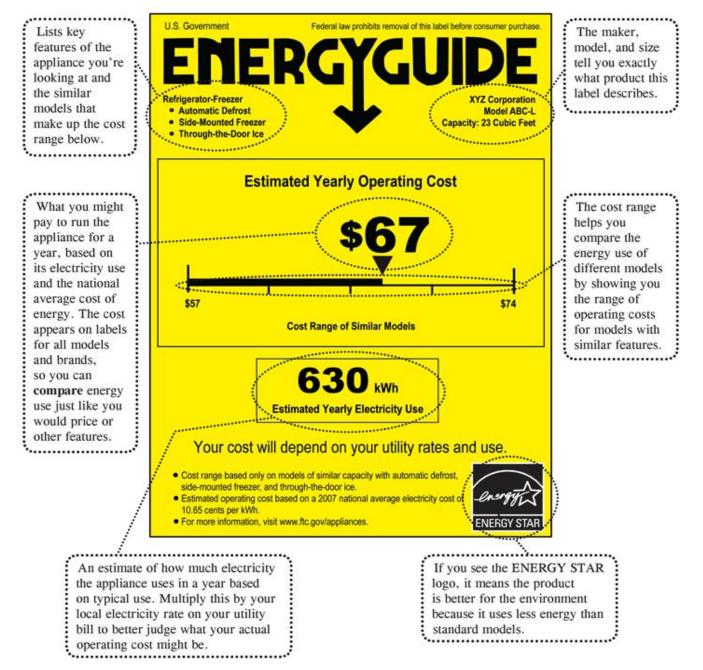

## 2019 Energy Efficiency Rebate Form

Dehumidifiers will not have Energy Guide.

### ELIGIBILITY AND INSTRUCTIONS FOR COMPLETING THIS FORM (Please read)

- Rebate not to exceed 20% of cost of new appliance except for recycling.
- Appliance must be purchased in 2019 and installed on Polk-Burnett's lines. (recycled appliances removed from Polk-Burnett lines)
- New or recycled appliances must be electric.
- Rebates are in place through December 31, 2019 or until funds are depleted. Program subject to change without notice.
- Rebates will appear as a one-time credit on your electric bill within 1-3 billing cycles after approval.
- **ENERGYGUIDE** Submit the documents listed below within 3 months of date of purchase and no later than January 1, 2020, whichever comes first. However, members are encouraged to submit documents as soon as possible to ensure rebate:
  - This rebate form
  - $\checkmark$ A copy of your dated receipt or invoice for each item purchased
  - Yellow Energy Guide, copy or original, showing the ENERGY STAR symbol for each item purchased
  - $\checkmark$ For recycled appliances, include receipt and de-manufacturing form for each item.

## WHAT IF MY ENERGY GUIDE DOES NOT HAVE THE ENERGY STAR SYMBOL?

If the ENERGY GUIDE on your appliance **does not** have the ENERGY STAR symbol then visit: <u>www.energystar.gov/products</u> to see if your appliance qualifies. Choose the appliance you wish to look at – then the find & compare products green box – then the Excel File which produces a file of all current Energy Star products in that category in alphabetical order.