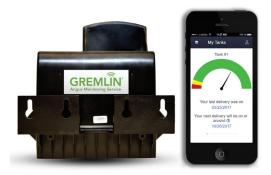

# Where can I find the GREMLIN® App to see my tank readings?

The free GREMLIN® Tank Monitor App is available in both the Apple Store (iPhone and iPad), and Google Play (Android). You will need your account number with us, and the monitor serial number (located under the barcode on the sticker attached to the monitor). For a video tutorial, search "Getting started with GREMLIN® tank monitor" on YouTube.

The GREMLIN® App gives you instant access to information you never had before. You'll be able to see how much fuel you have in your tank, any time, from anywhere. You'll see how much you've been using and approximately when your next delivery is scheduled. You'll be able to call or email us, or go to our website, just by tapping an icon on your smartphone or tablet.