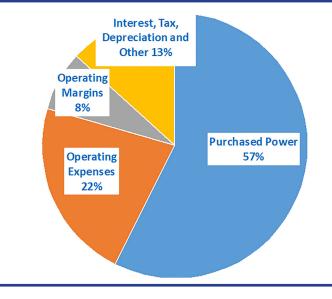

## **2019 Financial Report**

| Polk-Burnett Electric Cooperative Balar  Total Assets Total Liabilities Equity                                                                              | 2019       2018       Change         \$97,877,000       \$95,398,000       \$2,479,000         \$43,332,000       \$44,067,000       \$(735,000)         \$54,545,000       \$51,331,000       \$3,214,000                                                                                              |
|-------------------------------------------------------------------------------------------------------------------------------------------------------------|---------------------------------------------------------------------------------------------------------------------------------------------------------------------------------------------------------------------------------------------------------------------------------------------------------|
| Polk-Burnett Electric Cooperative Incomoperating Revenues Operating Expenses Net Margins                                                                    | ne Statement (Consolidated) \$38,403,000\$37,520,000\$883,000 \$11,836,000\$12,434,000\$(598,000) \$4,379,000\$2,877,000\$1,502,000                                                                                                                                                                     |
| Electric Operations Balance Sheet Total Assets Total Liabilities Member Equity                                                                              | \$93,436,000\$91,369,000\$2,067,000<br>\$40,471,000\$41,276,000\$(805,000)<br>\$52,965,000\$50,093,000\$2,872,000                                                                                                                                                                                       |
| Electric Operations Income Statement ( Operating Revenues Purchased Power Operating Expenses Operating Margins Interest, Tax, Depreciation                  | (See chart below)       \$33,624,000       \$32,770,000       \$854,000         \$19,310,000       \$18,808,000       \$502,000         \$7,405,000       \$6,915,000       \$490,000         \$2,450,000       \$1,312,000       \$1,138,000         \$4,459,000       \$5,735,000       \$(1,276,000) |
| Electric Operations Statistics                                                                                                                              | 2019 2018 Polk-Burnett Polk-Burnett State Median                                                                                                                                                                                                                                                        |
| kWh Sold Miles of Line Number of Members Electric Revenue per Member Controllable Expenses per Member Capital Credits Paid Capital Credits Paid, cumulative | 236,611,000       240,671,000       198,001,000         3,430       3,409       1,799         20,907       20,592       9,908         \$1,608       \$1,591       \$2,114         \$354       \$336       \$450         \$1,220,000       \$1,225,000         \$23,949,000       \$22,728,000           |

## 2019 OPERATING REVENUE **\$33,624,000**

How we spend each dollar from our member-owners matters.

See complete 2019 audit on polkburnett.com under My Co-op.